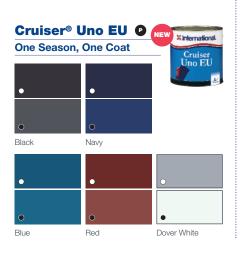

pside Finishes**





## **Recommended undercoat for two-part finishes**

WHITE PERFECTION UNDERCOAT







|             | aring Coating for<br>ockers and Bulkh |              | X.International |
|-------------|---------------------------------------|--------------|-----------------|
|             |                                       |              | Danboline       |
| Grey<br>100 | Red<br>102                            | White<br>001 |                 |

Colour not available in the UK

Whilst every care is taken to match colours on this card, the manufacturers cannot be responsible for slight variations. Products mentioned in this document are trademarks of, or licensed to Ack20Nbel, @Akz0 Nbel, NV, 2012.



## Antifoulings

**X** International yachtpaint.com Our World is Water









Cruiser® Bright White O General Purpose



Trilux 33

Bright Colours

Image: Strict Str

| Aerosol | 2 Merculari |            |
|---------|-------------|------------|
| •       | •           |            |
| 0       | •           | Technology |
| Black   | Grey        |            |

| Interspeed <sup>®</sup> Ultra 2 <sup>®</sup> <sup>*</sup> International |                  |           |  |  |  |  |  |
|-------------------------------------------------------------------------|------------------|-----------|--|--|--|--|--|
| Ultimate Stre                                                           | NEW Unrespeed 20 |           |  |  |  |  |  |
| •                                                                       | •                | 2 dilla 2 |  |  |  |  |  |
| 0