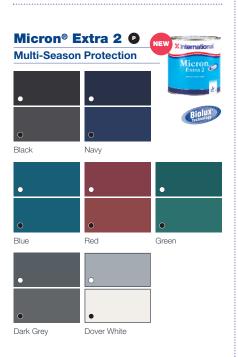

Topside Finishes**





## **Recommended undercoat for two-part finishes**

WHITE PERFECTION UNDERCOAT







|             | aring Coating for<br>ockers and Bulkh |              | X.International |
|-------------|---------------------------------------|--------------|-----------------|
|             |                                       |              | Danboline       |
| Grey<br>100 | Red<br>102                            | White<br>001 |                 |

Colour not available in the UK

Whilst every care is taken to match colours on this card, the manufacturers cannot be responsible for slight variations. Products mentioned in this document are trademarks of, or licensed to Ack20Nbel, @Akz0 Nbel, NV, 2012.



## Antifoulings

**X** International yachtpaint.com Our World is Water









Cruiser® Bright White O General Purpose



Trilux 33

Bright Colours

Image: Strict Str

| Aerosol | 2 Merculari |            |
|---------|-------------|------------|
| •       | •           |            |
| 0       | •           | Technology |
| Black   | Grey        |            |

| Interspeed <sup>®</sup> Ultra 2 <sup>®</sup> <sup>*</sup> International |                  |           |  |  |  |  |  |
|-------------------------------------------------------------------------|------------------|-----------|--|--|--|--|--|
| Ultimate Stre                                                           | NEW Unrespeed 20 |           |  |  |  |  |  |
| •                                                                       | •                | 2 dilla 2 |  |  |  |  |  |
| 0