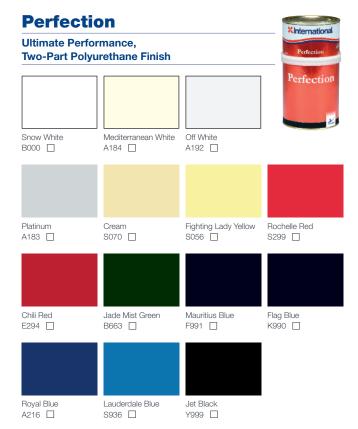

## **Topside Finishes**

## **Recommended undercoat for two-part finishes**

WHITE PERFECTION UNDERCOAT

|             | aring Coating for<br>ockers and Bulkh |              | X.International |
|-------------|---------------------------------------|--------------|-----------------|
|             |                                       |              | Danboline       |
| Grey<br>100 | Red<br>102                            | White<br>001 |                 |