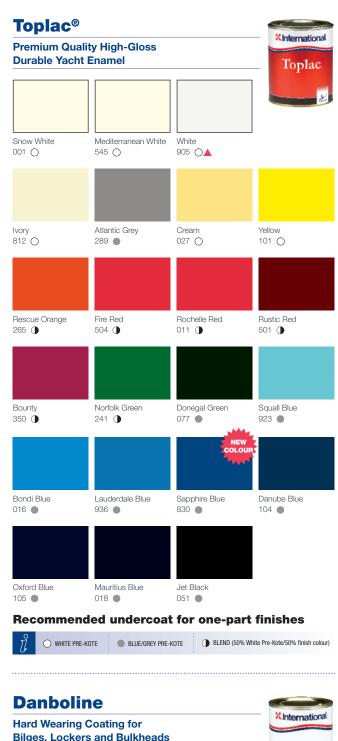

## **Recommended undercoat for two-part finishes**

WHITE PERFECTION UNDERCOAT

|             | aring Coating for<br>ockers and Bulkh |              | X.International |
|-------------|---------------------------------------|--------------|-----------------|
|             |                                       |              | Danboline       |
| Grey<br>100 | Red<br>102                            | White<br>001 |                 |