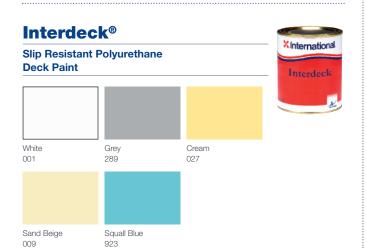

## **Topside Finishes**





## **Recommended undercoat for two-part finishes**

WHITE PERFECTION UNDERCOAT







|             | aring Coating for<br>ockers and Bulkh |              | X.International |
|-------------|---------------------------------------|--------------|-----------------|
|             |                                       |              | Danboline       |
| Grey<br>100 | Red<br>102                            | White<br>001 |                 |

Colour not available in the UK

Whilst every care is taken to match colours on this card, the manufacturers cannot be responsible for slight variations. Products mentioned in this document are trademarks of, or licensed to Ack20Nbel, @Akz0 Nbel, NV, 2012.



## Antifoulings

**X** International yachtpaint.com Our World is Water









Cruiser® Bright White O General Purpose



Trilux 33

Bright Colours

Image: Strict Str

| Aerosol |