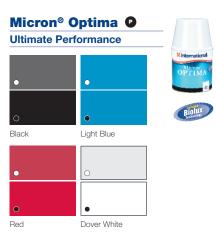

**Topside Finishes**





## **Recommended undercoat for two-part finishes**

WHITE PERFECTION UNDERCOAT







|             | aring Coating for<br>ockers and Bulkh |              | X.International |
|-------------|---------------------------------------|--------------|-----------------|
|             |                                       |              | Danboline       |
| Grey<br>100 | Red<br>102                            | White<br>001 |                 |

Colour not available in the UK

Whilst every care is taken to match colours on this card, the manufacturers cannot be responsible for slight variations. Products mentioned in this document are trademarks of, or licensed to Ack20Nbel, @Akz0 Nbel, NV, 2012.



## Antifoulings

**X** International yachtpaint.com Our World is Water









Cruiser® Bright White O General Purpose



Trilux 33

Bright Colours

Image: Strict Str

| Aerosol | 2 Merculari |            |
|---------|-------------|------------|
| •       | •           |            |
| 0       | •           | Technology |
| Black   | Grey        |            |

| Interspeed <sup>®</sup> Ultra 2 <sup>®</sup> <sup>*</sup> International |                  |           |  |  |  |  |  |
|-------------------------------------------------------------------------|------------------|-----------|--|--|--|--|--|
| Ultimate Stre                                                           | NEW Unrespeed 20 |           |  |  |  |  |  |
| •                                                                       | •                | 2 dilla 2 |  |  |  |  |  |
| 0