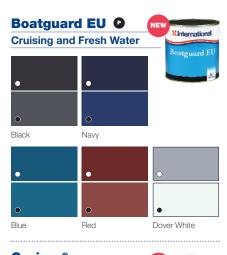

ide Finishes**





## **Recommended undercoat for two-part finishes**

WHITE PERFECTION UNDERCOAT







|             | aring Coating for<br>ockers and Bulkh |              | X.International |
|-------------|---------------------------------------|--------------|-----------------|
|             |                                       |              | Danboline       |
| Grey<br>100 | Red<br>102                            | White<br>001 |                 |

Colour not available in the UK

Whilst every care is taken to match colours on this card, the manufacturers cannot be responsible for slight variations. Products mentioned in this document are trademarks of, or licensed to Ack20Nbel, @Akz0 Nbel, NV, 2012.



## Antifoulings

**X** International yachtpaint.com Our World is Water









Cruiser® Bright White O General Purpose



Trilux 33

Bright Colours

Image: Strict Str

| Aerosol | 2 Merculari |            |
|---------|-------------|------------|
| •       | •           |            |
| 0       | •           | Technology |
| Black   | Grey        |            |

| Interspeed <sup>®</sup> Ultra 2 <sup>®</sup> <sup>*</sup> International |                  |           |  |  |  |  |  |
|-------------------------------------------------------------------------|------------------|-----------|--|--|--|--|--|
| Ultimate Stre                                                           | NEW Unrespeed 20 |           |  |  |  |  |  |
| •                                                                       | •                | 2 dilla 2 |  |  |  |  |  |
| 0